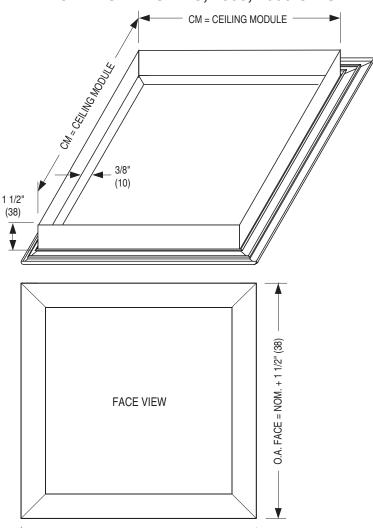

#### FRAMING **MEMBER** AROUND **OPENING** (BY OTHERS) **TYPICAL** MOUNTING **INSTALLATION** SCREWS PLASTER OR ARE DRYWALL **FIELD** CEILING. **INSTALLED** - 1 5/32" (29) -

- O.A. FACE = NOM. + 1 1/2" (38) -

Model DFA is installed quickly and easily and is suitable for variable ceiling thicknesses. Installation requires framing of the opening with "C" channel or wood for attachment with mounting screws (by others).

Ceiling opening = CM + 1/4" (6)

SCHEDULE TYPE:

PROJECT:

Dimensions are in inches (mm).

| 111002011   |             |          |              |             |
|-------------|-------------|----------|--------------|-------------|
| ENGINEER:   | DATE        | B SERIES | SUPERSEDES   | DRAWING NO. |
| CONTRACTOR: | 10 - 3 - 19 | ACC-DIF. | 19 - 5 - 00R | ACC-DFA     |