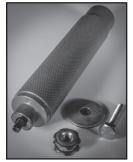

## NEW MAGNETIC TIE ROD ANCHOR SET

Innovative device to help install the bolt anchor into pipe. Heavy cast steel with magnetic tip insures a fast, strong friction fit.

- Pull out strength of 600 lbs for ½" and 900 lbs for ¾"
- Quickly inserts into ductwork
- · Can be used for both Positive and Negative pressure

| PART NO. | DESCRIPTION                               | PACKING UNIT | UNIT WEIGHT     |
|----------|-------------------------------------------|--------------|-----------------|
| EZ50     | BOLT, WASHER, INSERT FOR 1/2" EMT CONDUIT | 250 SETS     | 9 LBS (4.1 KG)  |
| EZ75     | BOLT, WASHER, INSERT FOR 3/4" EMT CONDUIT | 250 SETS     | 10 LBS (4.5 KG) |
| EZTOOL   | MAGNETIC TIE ROD ANCHOR SET               | 1 EA.        | 2 LBS (.9 KG)   |