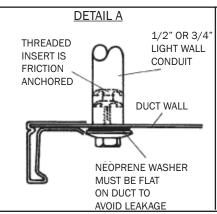

## TIE ROD CONSTRUCTION HARDWARE/EASYROD

A simple, strong component system to make the installation of tie rods faster. Can be used for both positive and negative pressure.

## NEW MAGNETIC TIE ROD ANCHOR SET

Innovative device to help install the bolt anchor into pipe. Heavy cast steel with magnetic tip insures a fast, strong friction fit.

- Pull out strength of 600 lbs for ½" and 900 lbs for ¾"
- Quickly inserts into ductwork
- · Can be used for both Positive and Negative pressure