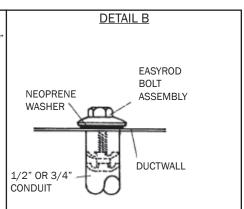

## TIE ROD CONSTRUCTION HARDWARE/EASYROD

A simple, strong component system to make the installation of tie rods faster. Can be used for both positive and negative pressure.

## **EASYSTUD TIE ROD CONSTRUCTION**

- Pull out strength of 600 lbs
- Can be easily installed by one person
- · Quickly inserts into ductwork
- · Can be used for both Positive and Negative pressure

| PART NO. | DESCRIPTION                                                             | PACKING UNIT | UNIT WEIGHT       |
|----------|-------------------------------------------------------------------------|--------------|-------------------|
| ES50     | INSERT WITH THREADED ROD ATTACHED, WASHER, NUT,<br>FOR 1/2" EMT CONDUIT | 250 SETS     | 10.5 LBS (4.1 KG) |
| EST00L   | INSERTER TOOL FOR EASYSTUD                                              | 1 EA         | 2 LBS (.9 KG)     |