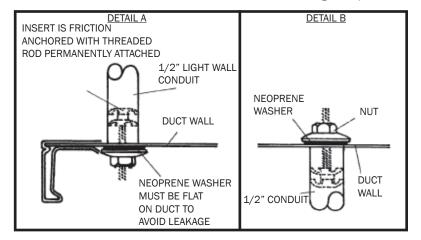

## **EASYSTUD TIE ROD CONSTRUCTION**

- Pull out strength of 600 lbs
- Can be easily installed by one person
- · Quickly inserts into ductwork
- · Can be used for both Positive and Negative pressure

| PART NO. | DESCRIPTION                                                             | PACKING UNIT | UNIT WEIGHT       |
|----------|-------------------------------------------------------------------------|--------------|-------------------|
| ES50     | INSERT WITH THREADED ROD ATTACHED, WASHER, NUT,<br>FOR 1/2" EMT CONDUIT | 250 SETS     | 10.5 LBS (4.1 KG) |
| EST00L   | INSERTER TOOL FOR EASYSTUD                                              | 1 EA         | 2 LBS (.9 KG)     |