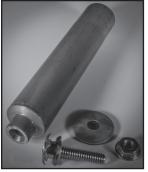

## TIE ROD CONSTRUCTION HARDWARE/EASYROD

A simple, strong component system to make the installation of tie rods faster. Can be used for both positive and negative pressure.

## NEW MAGNETIC TIE ROD ANCHOR SET

Innovative device to help install the bolt anchor into pipe. Heavy cast steel with magnetic tip insures a fast, strong friction fit.

- Pull out strength of 600 lbs for ½" and 900 lbs for ¾"
- Quickly inserts into ductwork
- · Can be used for both Positive and Negative pressure