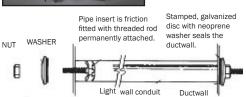

## **EASYSTUD TIE ROD CONSTRUCTION**

- Pull out strength of 600 lbs
- Can be easily installed by one person
- · Quickly inserts into ductwork
- · Can be used for both Positive and Negative pressure

| PART NO. | DESCRIPTION                                                             | PACKING UNIT | UNIT WEIGHT       |
|----------|-------------------------------------------------------------------------|--------------|-------------------|
| ES50     | INSERT WITH THREADED ROD ATTACHED, WASHER, NUT,<br>FOR 1/2" EMT CONDUIT | 250 SETS     | 10.5 LBS (4.1 KG) |
| EST00L   | INSERTER TOOL FOR EASYSTUD                                              | 1 EA         | 2 LBS (.9 KG)     |