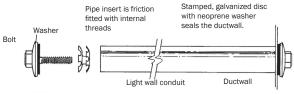

## TIE ROD CONSTRUCTION HARDWARE/EASYROD

A simple, strong component system to make the installation of tie rods faster. Can be used for both positive and negative pressure.

## NEW MAGNETIC TIE ROD ANCHOR SET

Innovative device to help install the bolt anchor into pipe. Heavy cast steel with magnetic tip insures a fast, strong friction fit.

- Pull out strength of 600 lbs for ½" and 900 lbs for ¾"
- Quickly inserts into ductwork
- · Can be used for both Positive and Negative pressure